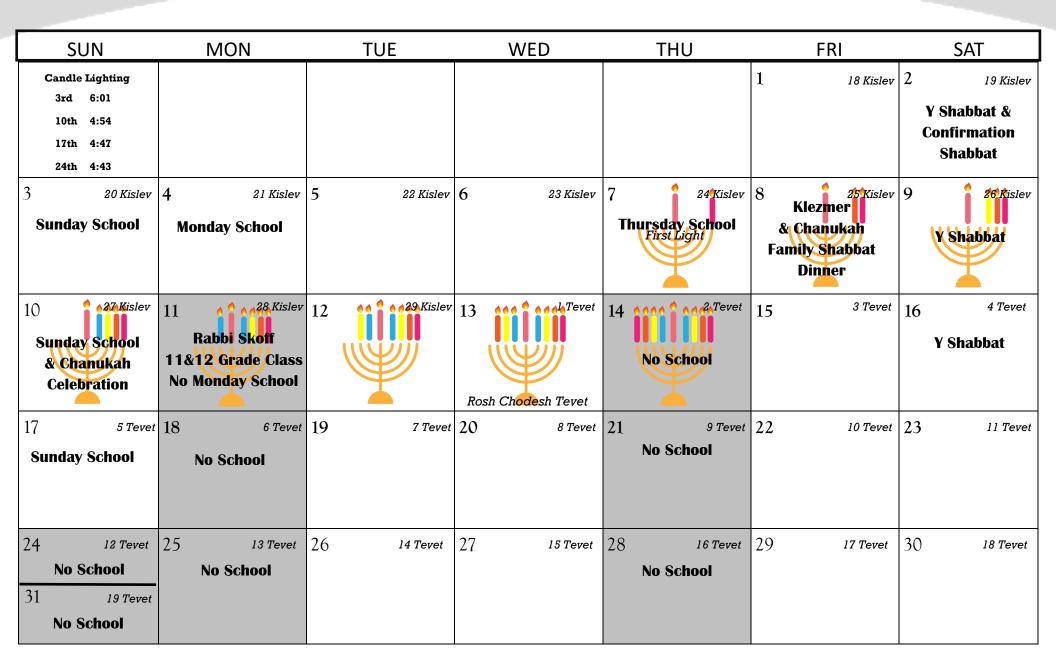

## Cheshvan-Kislev

|           | SUN                                                              | MON                                                                 | TUE                                | WED           | THU                                                     | FRI                                         | SAT                                                     |
|-----------|------------------------------------------------------------------|---------------------------------------------------------------------|------------------------------------|---------------|---------------------------------------------------------|---------------------------------------------|---------------------------------------------------------|
|           | adle Lighting<br>3rd 6:01<br>10th 4:54<br>17th 4:47<br>24th 4:43 |                                                                     |                                    | 1 17 Cheshvan | 2 18 Cheshvan<br>Thursday School                        | 3 19 Cheshvan                               | 4 20 Cheshvan<br>Y Shabbat &<br>Confirmation<br>Shabbat |
|           | 21 Cheshvan<br>Iday School<br>ight Saving Ends<br>Fall Back      | 6 22 Cheshvan<br>Monday School                                      | 7 23 Cheshvan                      | 8 24 Cheshvan | 9 25 Cheshvan<br>Thursday School                        | 10 26 Cheshvan<br>Klezmer Family<br>Service | 11 27 Cheshvan<br>Y Shabbat                             |
| 12<br>Sun | 28 Cheshvan<br>Iday School                                       | 13 29 Cheshvan<br>Monday School<br>Rabbi Skoff<br>11&12 Grade Class | 14 l Kislev<br>Rosh Chodesh Kislev | 15 2 Kislev   | 16 <sup>3 Kislev</sup><br>Thursday School               | 17 4 Kislev                                 | 18 <sup>5 Kislev</sup><br>Y Shabbat                     |
| 19<br>Sur | 6 Kislev<br>nday School                                          | 20 7 Kislev<br>No School                                            | 21 8 Kislev                        | 22 9 Kislev   | 23 10 Kislev<br>No School<br>Thanksgiving Day           | 24 11 Kislev                                | 25 12 Kislev                                            |
| 26<br>N   | 13 Kislev<br>No School                                           | 27 14 Kislev<br>Monday School                                       | 28 15 Kislev                       | 29 16 Kislev  | 30 <i>17 Kislev</i><br>Thursday School<br>JNF Teen Trip |                                             |                                                         |